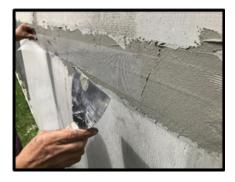

## Installation Guide Plycem Exterior Cement Board (Walls)

Prepare the dry wall mortar with clean water according to the manufacturer's instructions and treat all joints with joint mesh. Let dry thoroughly.

Then pour the basecoat mortar, applying at least 2 coats and ensuring the level and finish on the whole surface. Treat the corners and edges with pvc corner beads. After the second coat, still wet, smooth the surface with a rubber trowel or sponge. Cure the wall with clean water from 3 to 5 days using a sprayer.