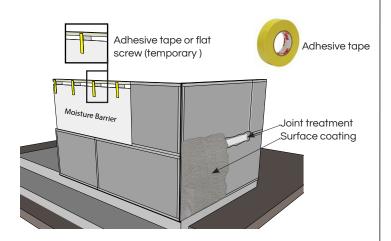

The metal structures are fastened with galvanized screws and nails/screws on wood structures.

Connection screw for studs with Tracks.

Structural corner joints or intersections.

Self-tapping screw for cement board on metal or wood (31mm minimum length) structures. The joint treatment and surface coating is made with the placement of a joint mesh for cement board and a cementitious basecoat.

Mesh for boards joints

Cementitious Basecoat

Reinforcing mesh for basecoat (1 m width)

You shall place a reinforcing mesh in high-rise buildings for the coating over in the entire surface area, considering the shrinkaje during the curing of the cement (consult with the technical and professional advisor of construction site).