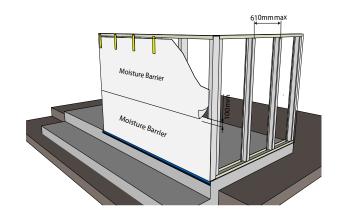

Install the metal framing using 20 gauge elements in outdoors and 24 gauge in indoors. Leave spacing of 40.6 or 61 cm as is indicated. Include a moisture barrier at outdoors over the structure and then the Mi Concreto boards with screws spaced 20 cm. Alternate the vertical joint such as not to leave a continuous joint.