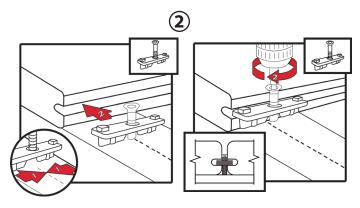

## INSTALLATION OF THE CLIPS

#### Starter clip

Spacer clip

NOTE:Plycem Deck is an application for residential and commercial use. If used in public areas, use a maximum beam spacing of 30.5 cm at floors, access and stairs.