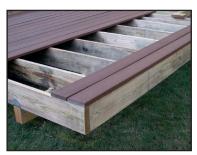

## INSTALLATION OF THE CLIPS

#### Starter clip

Spacer clip

NOTE:Plycem Deck is an application for residential and commercial use. If used in public areas, use a maximum beam spacing of 30.5 cm at floors, access and stairs.

#### Note:

Before installing them, seal the back side and edges before installing. Always make sure there is ventilation under the deck specially if the deck is going to be installed less than 30 cm from the ground.