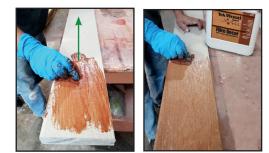

# APPLYING THE DYE:

#### STEP 1(before installation)

First, pour the dye on a sponge or cloth. Remove any residue dust from the Plycem Deck piece.

# STEP 2

Apply a first coat of dye with the sponge or cloth along the surface of the Plycem Deck piece, always passing the dye in the same direction.

# STEP 3

Apply the dye on all sides of the Plycem Deck piece.