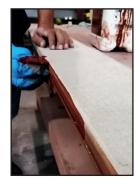

#### Note:

Before installing them, seal the back side and edges before installing. Always make sure there is ventilation under the deck specially if the deck is going to be installed less than 30 cm from the ground.