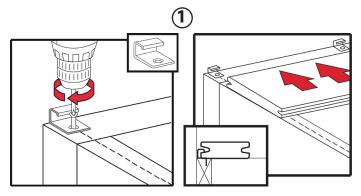

## INSTALLATION OF THE CLIPS

#### Starter clip

Spacer clip

NOTE:Plycem Deck is an application for residential and commercial use. If used in public areas, use a maximum beam spacing of 30.5 cm at floors, access and stairs.