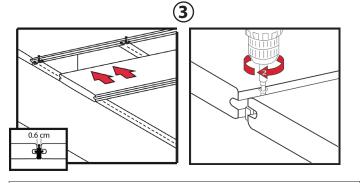

## INSTALLATION OF THE CLIPS

#### Starter clip

Spacer clip

NOTE:Plycem Deck is an application for residential and commercial use. If used in public areas, use a maximum beam spacing of 30.5 cm at floors, access and stairs.