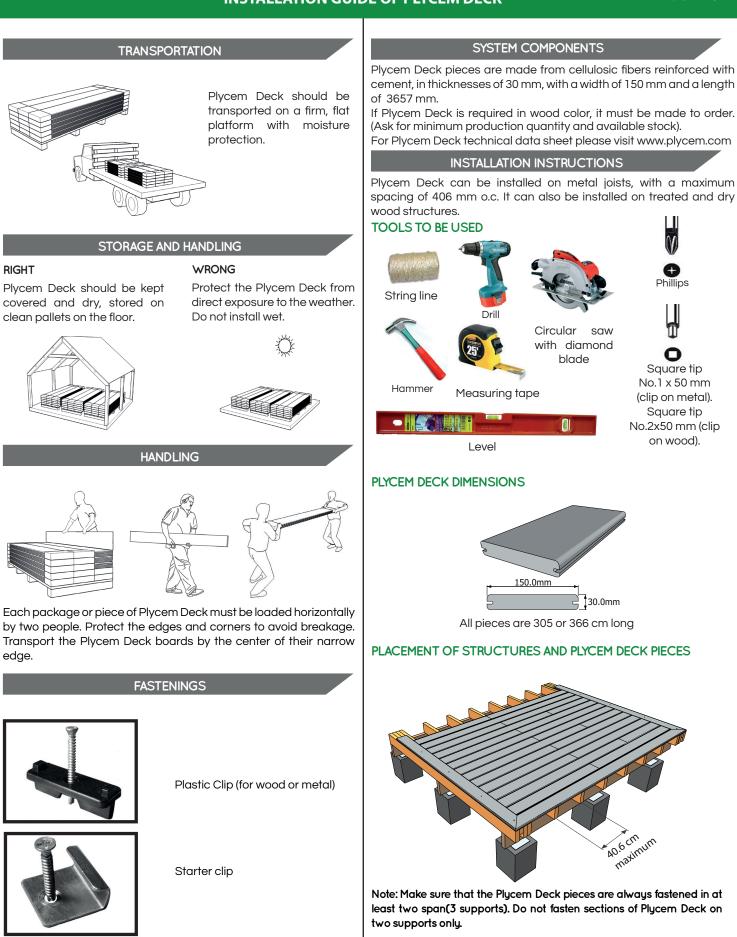

# Installation guide **PLYCEM DECK**









Plycem<sup>elementia</sup>



# **INSTALLATION GUIDE OF PLYCEM DECK**



### www.plycem.com

## INSTALLATION OF THE CLIPS

#### Starter clip



Spacer clip





NOTE:Plycem Deck is an application for residential and commercial use. If used in public areas, use a maximum beam spacing of 30.5 cm at floors, access and stairs.



## PAINTING, INKING AND SEALING

You can paint the deck with color or stain it to give it a wood finish. Use weather-resistant flooring paints or dyes for fiber cement. Always follow the manufacturer's instructions. It is suggested to apply two coats with a sponge or cloth in the case of dye. The paint can be applied with a roller.

#### Note:

Before installing them, seal the back side and edges before installing. Always make sure there is ventilation under the deck specially if the deck is going to be installed less than 30 cm from the