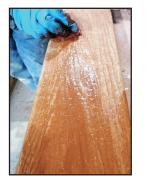

#### STEP 1(before installation)

First, pour the dye on a sponge or cloth. Remove any residue dust from the Plycem Deck piece.

# STEP 2

Apply a first coat of dye with the sponge or cloth along the surface of the Plycem Deck piece, always passing the dye in the same direction.

# STEP 3

Apply the dye on all sides of the Plycem Deck piece.