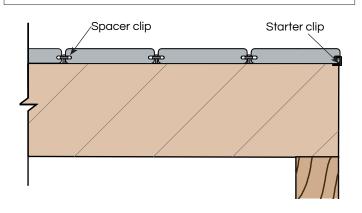

## INSTALLATION OF THE CLIPS

#### Starter clip

Spacer clip

NOTE:Plycem Deck is an application for residential and commercial use. If used in public areas, use a maximum beam spacing of 30.5 cm at floors, access and stairs.